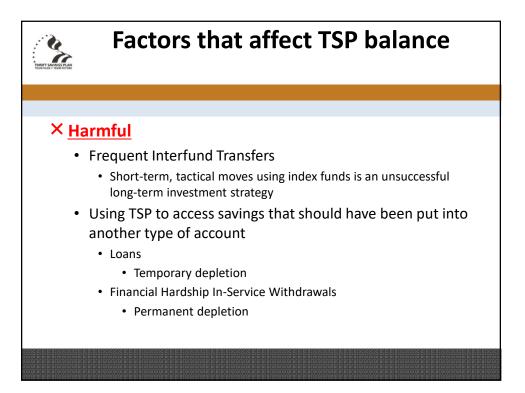

| Spouses' Rights                                                                      |                                                                                                                                      |  |  |  |
|--------------------------------------------------------------------------------------|--------------------------------------------------------------------------------------------------------------------------------------|--|--|--|
|                                                                                      |                                                                                                                                      |  |  |  |
| Requirement*