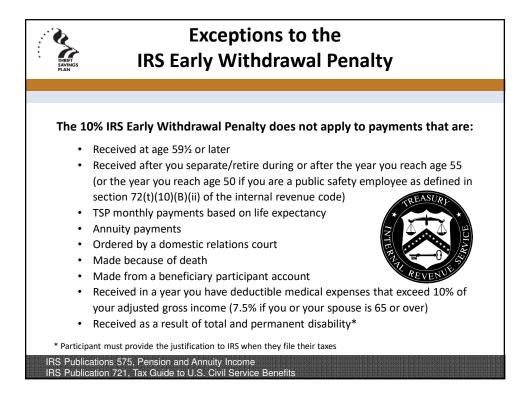

| 20% (mandatory)<br>unless transferred             |
| Monthly payments<br>for 10 years or more                                                                                                        | No                                       | As if Married w/3<br>(may be decreased or waived) |
| Monthly Payments<br>based on life expectancy                                                                                                    | No                                       | As if Married w/3<br>(may be decreased or waived) |
| See TSP-536, Important Tax Information About Pay                                                                                                | ments From Your                          | TSP Account, for more information                 |













| <ul> <li>OR</li> <li>OR</li> <li>User ID</li> <li>Forgot your account number<br/>or user ID?</li> <li>Log In</li> <li>Change your contribution allocation</li> <li>Request inter-fund transfers</li> <li>Request loans and withdrawals</li> <li>Create (or change) a user ID</li> <li>Change or request a Web password</li> </ul>                                                                                               | TSP Website (www.tsp.gov)                                                                                               |                                                                                                                                                                                                                            |  |
|-----------------------