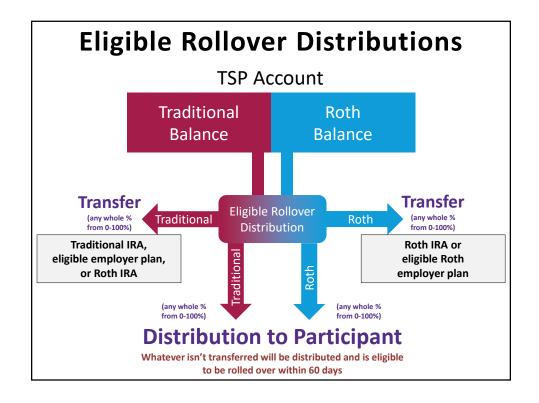

| Tax Withholdings & Portability                                                                                                                  |                                          |                                                   |
|-------------------------------------------------------------------------------------------------------------------------------------------------|------------------------------------------|---------------------------------------------------|
| Type of payment                                                                                                                                 | Eligible for<br>transfer or<br>rollover? | Federal income tax<br>withholding rate            |
| Lump sum distributions:<br>Single payments, age-based and partial<br>withdrawals,<br>final withdrawal following<br>a series of monthly payments | Yes                                      | 20% (mandatory)<br>unless transferred             |
| Monthly payments for less than 10 years                                                                                                         | Yes                                      | 20% (mandatory)<br>unless transferred             |
| Monthly payments<br>for 10 years or more                                                                                                        | No                                       | As if Married w/3<br>(may be decreased or waived) |
| Monthly Payments<br>based on life expectancy                                                                                                    | No                                       | As if Married w/3<br>(may be decreased or waived) |
| See TSP-536, Important Tax Information About Pay                                                                                                | ments From Your                          | TSP Account, for more information                 |