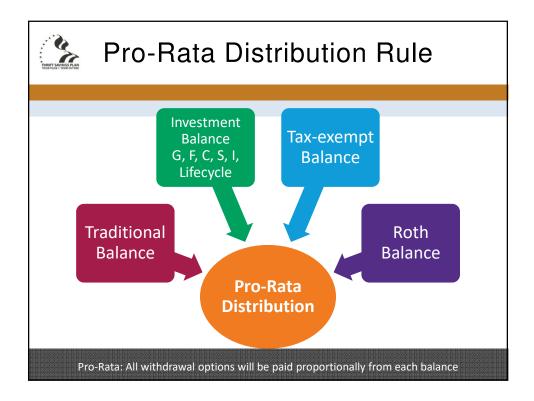

| Tax Withholdings & Portability                                                                                                                  |                                          |                                                   |
|-------------------------------------------------------------------------------------------------------------------------------------------------|------------------------------------------|---------------------------------------------------|
| Type of payment                                                                                                                                 | Eligible for<br>transfer or<br>rollover? | Federal income tax<br>withholding rate            |
| Lump sum distributions:<br>Single payments, age-based and partial<br>withdrawals,<br>final withdrawal following<br>a series of monthly payments | Yes                                      | 20% (mandatory)<br>unless transferred             |
| Monthly payments for less than 10 years                                                                                                         | Yes                                      | 20% (mandatory)<br>unless transferred             |
| Monthly payments<br>for 10 years or more                                                                                                        | No                                       | As if Married w/3<br>(may be decreased or waived) |
| Monthly Payments<br>based on life expectancy                                                                                                    | No                                       | As if Married w/3<br>(may be decreased or waived) |
| See TSP-536, Important Tax Information About Pay                                                                                                | ments From Your                          | TSP Account, for more information                 |